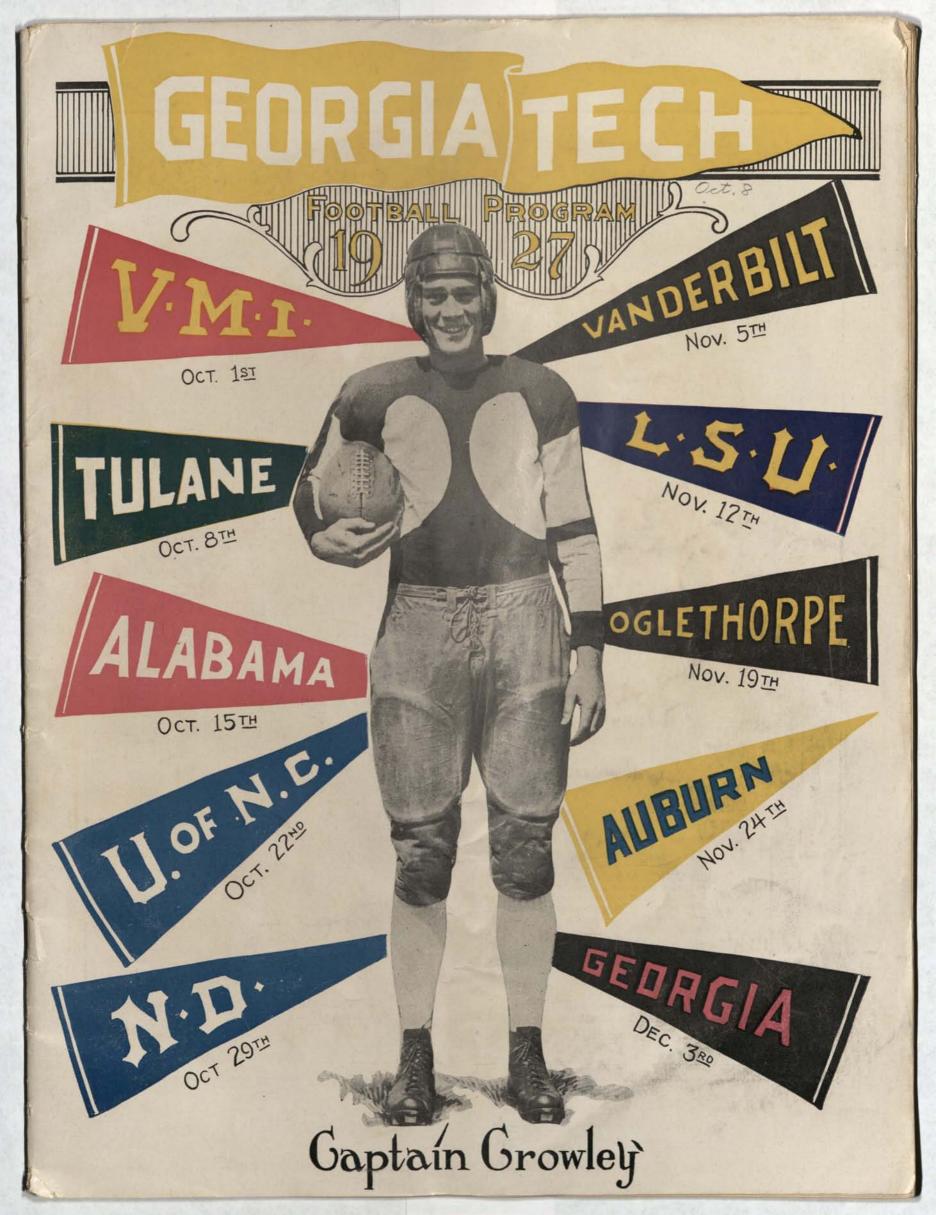

#### 1927 FOOTBALL SCHEDULE

| October | 1—V. M. I. at        | Grant | Field |
|---------|----------------------|-------|-------|
| October | 8—Tulane at          | Grant | Field |
| October | 15—Alabama at        | Grant | Field |
| October | 22—North Carolina at | Grant | Field |
| October | 29—Notre Dame at     | South | Bend  |

#### 1927 Schedule Continued

| Nov. 5—Vanderbilt at  | Nashville   |
|-----------------------|-------------|
| Nov. 12—L. S. U. at   | Grant Field |
| Nov. 19—Oglethorpe at | Grant Field |
| Nov. 24—Auburn at     | Grant Field |
| Dec. 3—GEORGIA at     | Grant Field |

#### SCHEDULE 1927

GEORGIA TECH VS. Oct. 1-V. M. I. at Grant Field

Oct. 8-Tulane at Grant Field

Oct. 15-Alabama at Grant Field

Oct. 22-N. Carolina at Grant Field

Oct. 29-Notre Dame at South Bend

Nov. 5-Vanderbilt at Nashville

Nov. 12-L. S. U. at Grant Field

No. 19-Oglethorpe at Grant Field

Nov. 24-Auburn at Grant Field

Dec. 3-Georgia at Grant Field