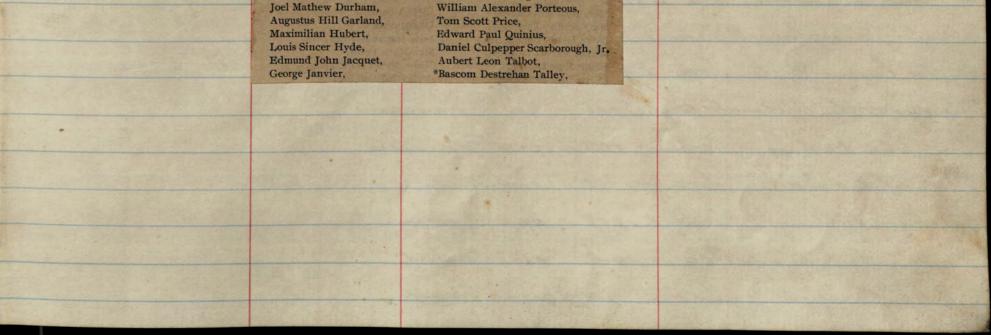

|



64

San Students: Session of 1808-1909

| -            |                                                      |