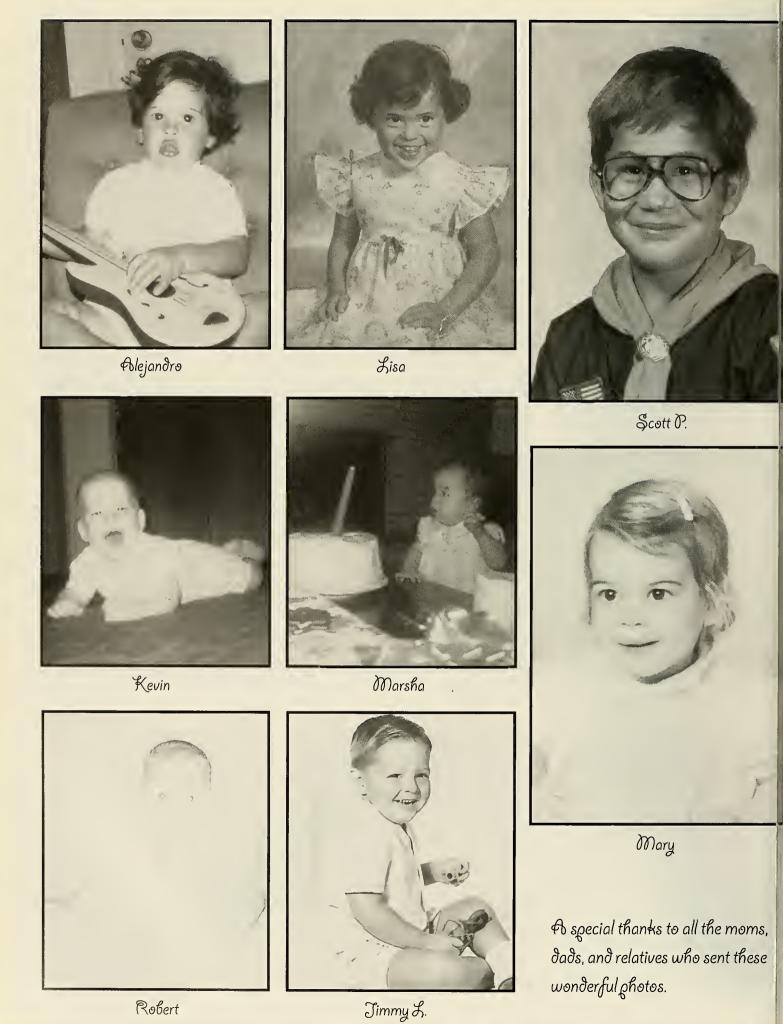

## Alejandro Centurion

Ft. Lauderdale, FL Cornell University Neurology

## Marsha Fearing

Iowa City, IA Trinity University Medicine / Pediatrics