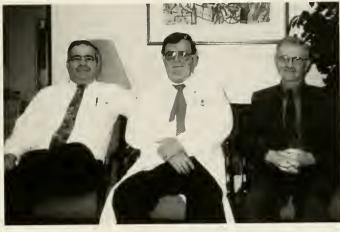

# Administration

John C LaRosa, MD Chancellor, TMC

The Three Amigos: Dr. Pisano, Dr. Tomlinson, Dr. Rodenhauser

James J Corrigan, MD Dean, School of Medicine

Office of Admissions

Office of Student Affairs