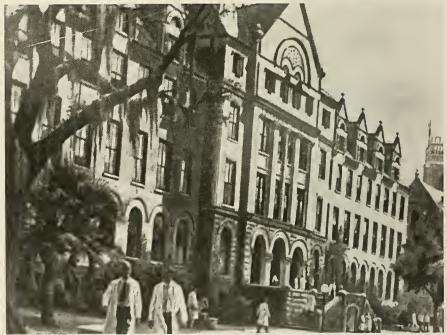

#### Tulane Medical School

The Tulane University School of Medicine began as the Medical College of Louisiana in September of 1834, as three brash young physicians initiated medical education in the state. Establishment of the school was met with considerable opposition from the Creoles, whose European ideas concerning medical education stressed academics well-grounded in the Latin and Greek classics. Nonetheless, when the medical college opened its doors in January of 1835, it became the first medical school in the Deep South, and the fifteenth in the country.

In 1913, Tulane boasted a School of Pharmacy, School of Dentistry, School of Medicine and a Graduate School of Medicine. Only the latter two remain today.

The Tulane Medical Center was organized in 1969 to broaden Tulane's commitment to medical education, research, and patient care. The Tulane Medical Center Hospital and Clinic, the first such university hospital in Louisiana, was dedicated in October 1976. This 300-bed hospital has enabled Tulane to consolidate a wide range of services in a tertiary care environment and it has become a major referral center for the region.