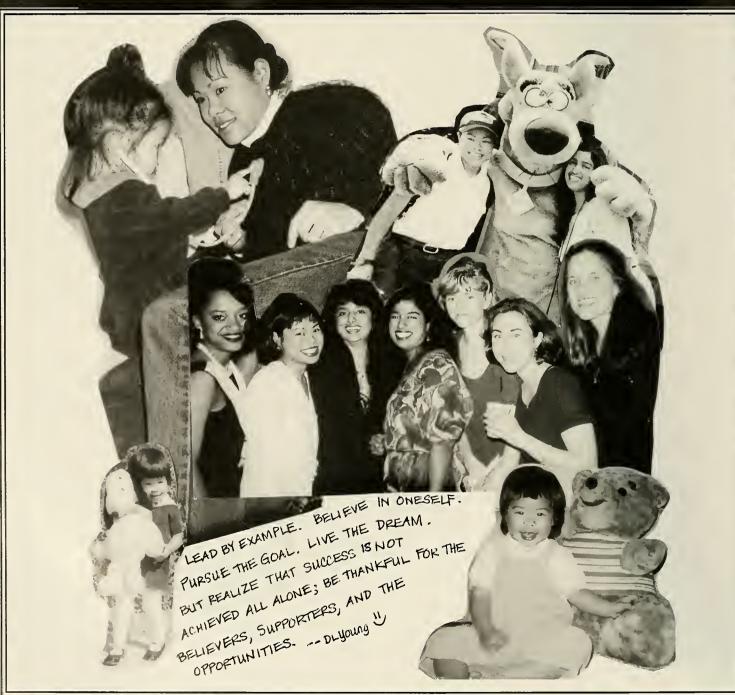

#### Danna Young

Cupertino, CA University of California, Davis

Kathy Yu

Manhattan Beach, CA University of Notre Dame General Surgery